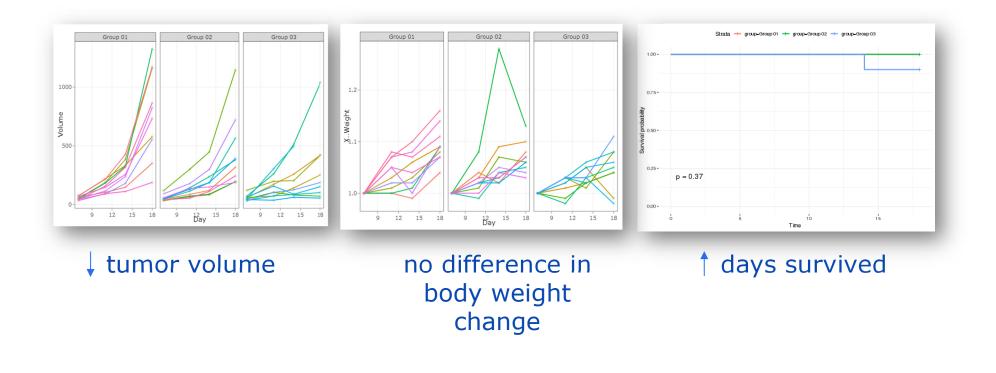

# In vivo oncology studies data analysis

Longitudinal data analysis
X Software limitations

 X Missing data is a problem
 X Need a better method
 X No diagnostics ?!
 X ....

X Time consuming...reproducible? tracible? 🔅