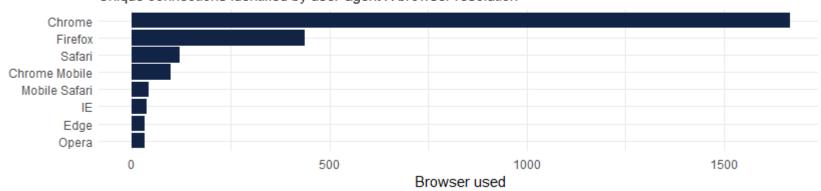

#### User agent family

Unique connections identified by user-agent X browser resolution