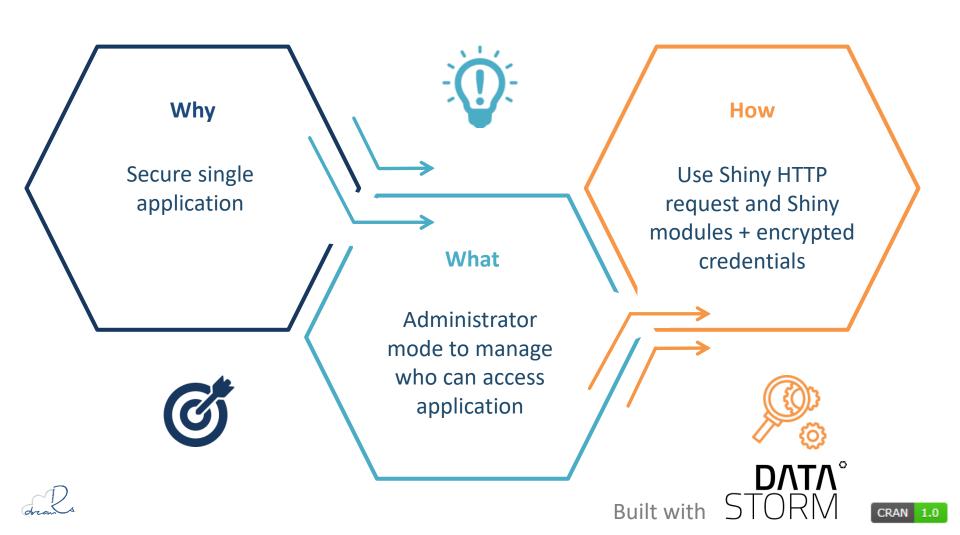

ersion 0.4.8 released



28 reverse dependencies



13 contributors (with a special thanks to David Granjon)



## Examples

Select with « select all » button Select/deselect all + format selected 4 items selected



**Material Switch** Dropdown menu List of Input X Variable Sepal.Length Y Variable Sepal.Width

Checkboxes & radios with colors, icons and animations



Check me!





Check mel



Check me!



Check me!



## How it works



JavaScript libraries



**CSS** libraries



bindings





### Shinylogs Motivation





### Shinylogs Example

Number of connections per day



#### User agent family

Unique connections identified by user-agent X browser resolution





### Shinybusy Motivation





### Shinybusy Example

#### Iris k-means clustering







### Shinymanager Motivation



#### Shinymanager Example

| Please authenticate |       |  |  |  |  |  |  |  |  |
|---------------------|-------|--|--|--|--|--|--|--|--|
| Username:           |       |  |  |  |  |  |  |  |  |
| Password:           |       |  |  |  |  |  |  |  |  |
| rassworu.           |       |  |  |  |  |  |  |  |  |
|                     |       |  |  |  |  |  |  |  |  |
|                     | LOGIN |  |  |  |  |  |  |  |  |





#### Shinymanager Example



| + ADD A USER                  |                                  |         |          |                   |       |              |            |        |  |  |
|-------------------------------|----------------------------------|---------|----------|-------------------|-------|--------------|------------|--------|--|--|
| Show 10 v entries