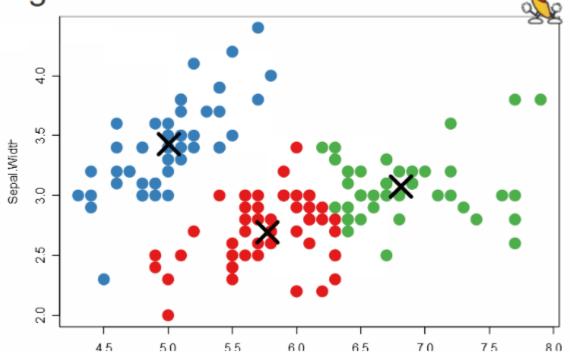

st release on CRAN

March 2019: version 0.4.8 released



28 reverse dependencies



13 contributors (with a special thanks to David Granjon)



## Examples

Select with « select all » button Select/deselect all + format selected 4 items selected



**Material Switch** Dropdown menu List of Input X Variable Sepal.Length Y Variable Sepal.Width

Checkboxes & radios with colors, icons and animations



Check me!





Check mel



Check me!



Check me!



## How it works



JavaScript libraries



**CSS** libraries



bindings





### Shinylogs Motivation





### Shinylogs Example

Number of connections per day



#### User agent family

Unique connections identified by user-agent X browser resolution





### Shinybusy Motivation





### Shinybusy Example

#### Iris k-means clustering







### Shinymanager Motivation



#### Shinymanager Example

| Please authenticate |       |  |  |  |  |  |  |  |  |
|---------------------|-------|--|--|--|--|--|--|--|--|
| Username:           |       |  |  |  |  |  |  |  |  |
| Password:           |       |  |  |  |  |  |  |  |  |
| rassworu.           |       |  |  |  |  |  |  |  |  |
|                     |       |  |  |  |  |  |  |  |  |
|                     | LOGIN |  |  |  |  |  |  |  |  |





#### Shinymanager Example



| + ADD A USER                  |                                  |         |          |                   |       |              |            |        |  |  |
|-------------------------------|----------------------------------|---------|----------|-------------------|-------|--------------|------------|------