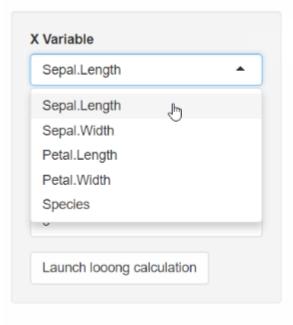

## Examples

Select with « select all » button Select/deselect all + format selected 4 items selected

**Material Switch** Dropdown menu List of Input X Variable Sepal.Length Y Variable Sepal.Width

Checkboxes & radios with colors, icons and animations