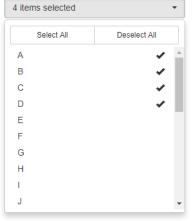

## Examples

Select with « select all » button Select/deselect all + format selected 4 items selected

**Material Switch** Dropdown menu List of Input X Variable Sepal.Length Y Variable Sepal.Width

Checkboxes & radios with colors, icons and animations