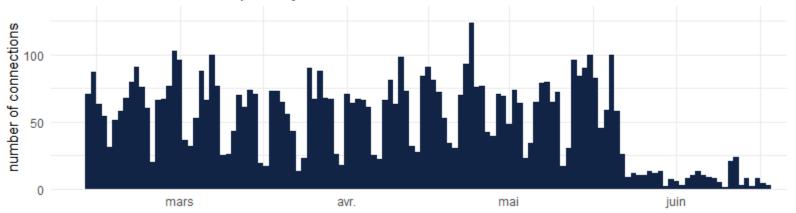

otivation



All our apps starts to looks the same









### shiny Widgets

#### My first package was born

thanks to Fanny for all her ideas and encouragement



March 2017: first release on CRAN

March 2019: version 0.4.8 released



28 reverse dependencies



13 contributors (with a special thanks to David Granjon)



## Examples

Select with « select all » button Select/deselect all + format selected 4 items selected



**Material Switch** Dropdown menu List of Input X Variable Sepal.Length Y Variable Sepal.Width

Checkboxes & radios with colors, icons and animations



Check me!





Check mel



Check me!



Check me!



## How it works



JavaScript libraries



**CSS** libraries



bindings





### Shinylogs Motivation





### Shinylogs Example

Number of connections per day



#### User agent family

Unique connections identified by user-agent X browser resolution





### Shinybusy Motivation





### Shinybusy Example

#### Iris k-means clustering







### Shinymanager Motivation



#### Shinymanager Example

| Please authenticate |       |  |  |  |  |  |  |  |  |
|---------------------|-------|--|--|--|--|--|--|--|--|
| Username:           |       |  |  |  |  |  |  |  |  |
| Password:           |       |  |  |  |  |  |  |  |  |
| rassworu.           |       |  |  |  |  |  |  |  |  |
|                     |       |  |  |  |  |  |  |  |  |
|                     | LOGIN |  |  |  |  |  |  |  |  |





#### Shinymanager Example



| + ADD A USER                  |                                  |         |          |                   |       |